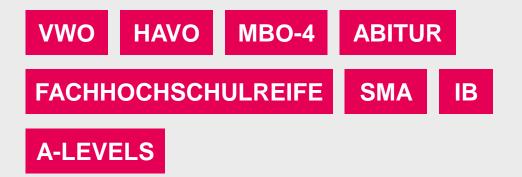

## ADMISSION REQUIREMENTS\_

→ Secondary school diploma for entrance to higher education

- Course Selection Check (all students)
- → IELTS 6.0/TOEFL 80 (Int. Students)